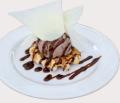

# WAFFLES

DEATH BY CHOCOLATE (V) Belgium waffle, double choc ice cream & choc fudge sauce w/ white choc shards \$14.95 | \$13.65 - MEMBERS

**-TOPPERS** 

CHEF'S SIGNATURE PORK RIBS \$11.98 | \$10.64 - MEMBERS